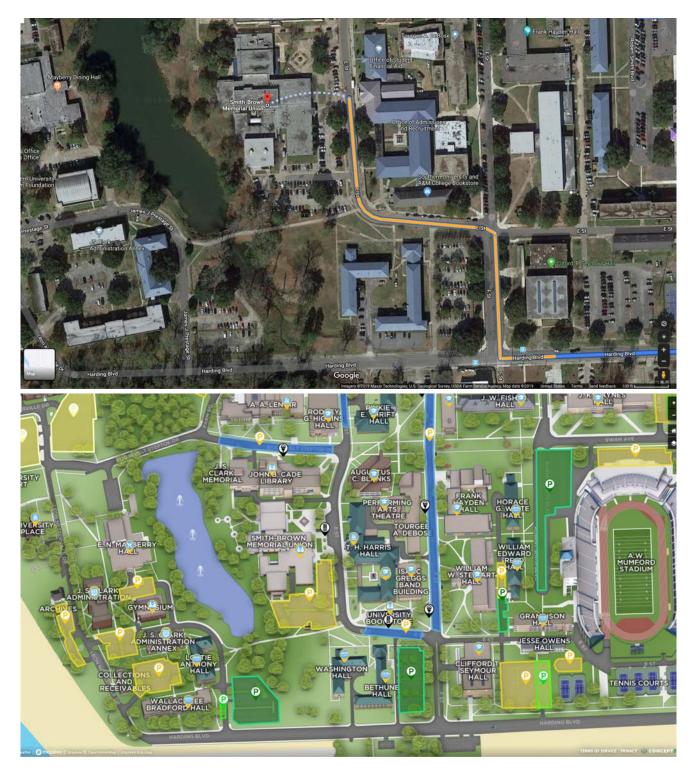

# **PBS Pinchback Hall**

Hilton Garden Inn Baton Rouge Airport, 3330 Harding Blvd,

Baton Rouge, LA 70807

to Smith-Brown Memorial Union, E St, Baton Rouge, LA 70803 7 min (2.4 miles) via Harding Blvd

#### Hilton Garden Inn Baton Rouge Airport

3330 Harding Blvd, Baton Rouge, LA 70807

- 1. Head south on Howell Blvd for 7 ft
- 2. Make a U-turn and take Howell Blvd north 394 ft
- 3. Turn left onto Harding Blvd at the traffic light
- 4. **Take Harding Blvd** 2.1 miles for 2.1 miles to F Street (Renamed Elton C. Harrison Dr)
  - a. Pass by McDonald's (on the left in 1.2 mi)
  - b. Cross the overpass onto the Southern University Campus
- 5. Turn right at the traffic light onto F St (Renamed Elton C. Harrison Dr)
- 6. Take F st (Elton C. Harrison Dr) 371 ft to E St (Jesse N. Stone Ave)
- 7. Turn left at the 1st cross street onto E St (Jesse N. Stone Ave)
- 8. Take E St 0.1 mile to Smith-Brown Union
- 9. Smith-Brown Union will be on the left

# **Smith-Brown Memorial Union**

E St (Jesse N. Stone Ave), Baton Rouge, LA 70807

# **SMITH-BROWN UNION**