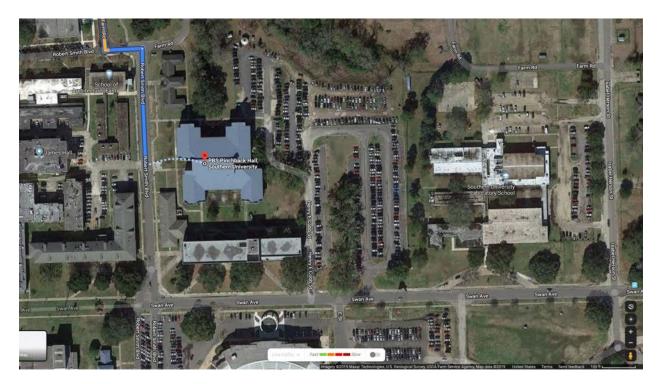

Hilton Garden Inn Baton Rouge Airport 3330 Harding Blvd, Baton Rouge, LA 70807

- 1. Take Howell Blvd 400 ft to Harding Blvd
- 2. Turn left onto Harding Blvd
- 3. Take Harding Blvd 2.1 miles to Elton C. Harrison
  - a. Pass by McDonald's (on the left in 1.2 mi)
  - b. Cross the overpass onto the Southern University Campus
- 4. **Turn right** at the traffic light onto F St (Renamed Elton C. Harrison Dr.)
- 5. Take F St. (Elton C. Harrison Dr.) .7 miles to Farm Rd (Jesse N. Stone Ave)
- 6. Turn Right onto Farm Rd (Jesse N. Stone Ave)
- 7. Take Robert Smith Dr. 0.3 miles to Robert E. Smith Dr.
- 8. Turn Right onto Robert E. Smith Dr.
- **9.** Take Robert E. Smith Drive 0.4 miles to P.B.S. Pinchback Engineering Building on left (parking across the street or behind the building)

P. B. S. Pinchback Hall, Southern University

70813, Robert Smith Blvd, Baton Rouge, LA 70807