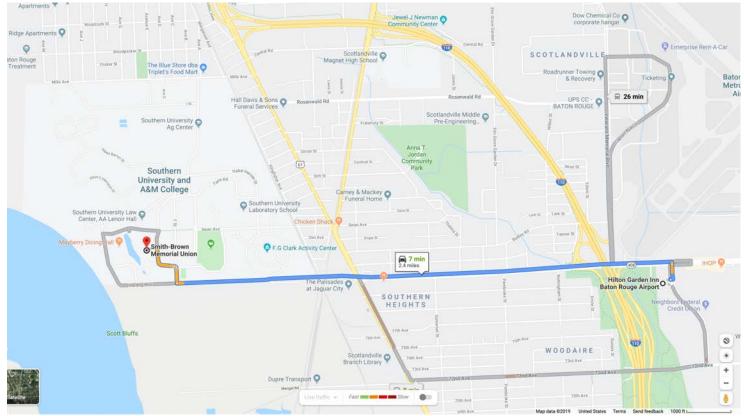

# **PBS Pinchback Hall**

Hilton Garden Inn Baton Rouge Airport, 3330 Harding Blvd,

Baton Rouge, LA 70807

to Smith-Brown Memorial Union, E St, Baton Rouge, LA 70803 7 min (2.4 miles) via Harding Blvd

#### Hilton Garden Inn Baton Rouge Airport

3330 Harding Blvd, Baton Rouge, LA 70807

- 1. Head south on Howell Blvd for 7 ft
- 2. Make a U-turn and take Howell Blvd north 394 ft
- 3. Turn left onto Harding Blvd at the traffic light
- 4. **Take Harding Blvd** 2.1 miles for 2.1 miles to F Street (Renamed Elton C. Harrison Dr)
  - a. Pass by McDonald's (on the left in 1.2 mi)
  - b. Cross the overpass onto the Southern University Campus
- 5. Turn right at the traffic light onto F St (Renamed Elton C. Harrison Dr)
- 6. Take F st (Elton C. Harrison Dr) 371 ft to E St (Jesse N. Stone Ave)
- 7. Turn left at the 1st cross street onto E St (Jesse N. Stone Ave)
- 8. Take E St 0.1 mile to Smith-Brown Union
- 9. Smith-Brown Union will be on the left

# **Smith-Brown Memorial Union**

E St (Jesse N. Stone Ave), Baton Rouge, LA 70807