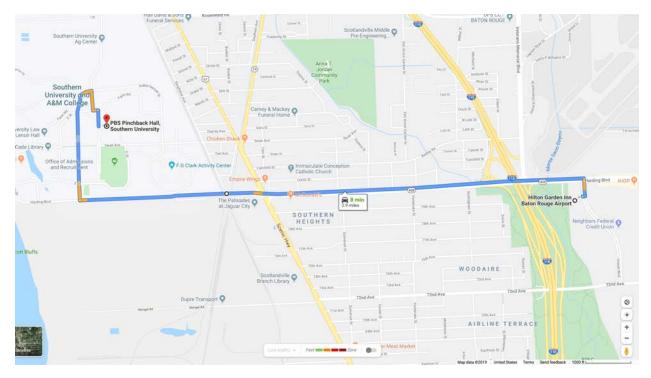

From Hilton Garden Inn Baton Rouge Airport, 3330 Harding Blvd, Baton Rouge, LA 70807

**To PBS Pinchback Hall**, Robert Smith Dr, Baton Rouge, LA 70803

Hilton Garden Inn to P.B.S. Pinchback Hall 8 minutes (3 miles)

Hilton Garden Inn Baton Rouge Airport 3330 Harding Blvd, Baton Rouge, LA 70807

- 1. Take Howell Blvd 400 ft to Harding Blvd
- 2. Turn left onto Harding Blvd
- 3. Take Harding Blvd 2.1 miles to Elton C. Harrison
  - a. Pass by McDonald's (on the left in 1.2 mi)
  - b. Cross the overpass onto the Southern University Campus
- 4. **Turn right** at the traffic light onto F St (Renamed Elton C. Harrison Dr.)
- 5. Take F St. (Elton C. Harrison Dr.) .7 miles to Farm Rd (Jesse N. Stone Ave)
- 6. Turn Right onto Farm Rd (Jesse N. Stone Ave)
- 7. Take Robert Smith Dr. 0.3 miles to Robert E. Smith Dr.
- 8. Turn Right onto Robert E. Smith Dr.
- **9.** Take Robert E. Smith Drive 0.4 miles to P.B.S. Pinchback Engineering Building on left (parking across the street or behind the building)